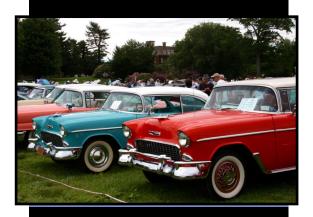

Welcome to the Florida Forest
Festival. This event has been
taking place for over 65 years
and along with many other
festivities, one of our favorites
is the Classic Car Show.
Countless classic car &
motorcycle on display with
over 18,000 people in
attendance, this event promises to be a show you won't
regret participating in. Food
vendors, over 100 craft vendors, lumberjack shows, and
more.