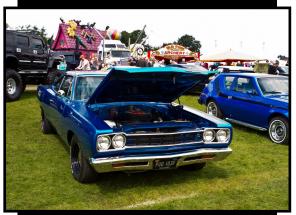

Welcome to the Florida Forest
Festival. This event has been
taking place for over 65 years
and along with many other
festivities, one of our favorites
is the Classic Car Show.
Countless classic car &
motorcycle on display with
over 18,000 people in
attendance, this event promises to be a show you won't
regret participating in. Food
vendors, over 100 craft vendors, lumberjack shows, and
more.