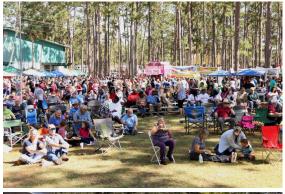

Welcome to the Florida Forest
Festival. This event has been
taking place for over 65 years
and along with many other
festivities, one of our favorites
is the Classic Car Show.
Countless classic car &
motorcycle on display with
over 18,000 people in
attendance, this event promises to be a show you won't
regret participating in. Food
vendors, over 100 craft vendors, lumberjack shows, and
more.