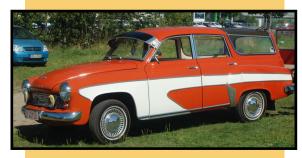

Welcome to the Florida Forest
Festival. This event has been
taking place for over 65 years
and along with many other
festivities, one of our favorites
is the Classic Car Show.
Countless classic car &
motorcycle on display with
over 18,000 people in
attendance, this event promises to be a show you won't
regret participating in. Food
vendors, over 100 craft vendors, lumberjack shows, and
more.