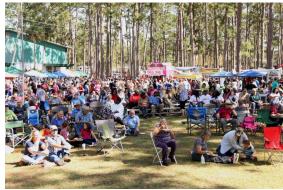

Welcome to the Florida Forest
Festival. This event has been
taking place for over 69 years
and along with many other
festivities, one of our favorites
is the Classic Car Show.
Countless classic cars on
display with over 18,000
people in attendance, this
event promises to be a show
you won't regret participating
in. Food vendors, over 100
craft vendors, lumberjack
shows, military vehicle shows
and more.