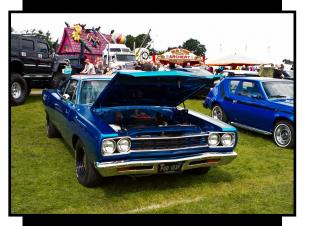

Welcome to the Florida Forest
Festival. This event has been
taking place for over 69 years
and along with many other
festivities, one of our favorites
is the Classic Car Show.
Countless classic cars on
display with over 18,000
people in attendance, this
event promises to be a show
you won't regret participating
in. Food vendors, over 100
craft vendors, lumberjack
shows, military vehicle shows
and more.