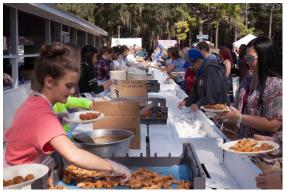

Welcome to the Florida Forest
Festival. This event has been
taking place for over 69 years
and along with many other
festivities, one of our favorites
is the Classic Car Show.
Countless classic cars on
display with over 18,000
people in attendance, this
event promises to be a show
you won't regret participating
in. Food vendors, over 100
craft vendors, lumberjack
shows, military vehicle shows
and more.

## SCHEDULE OF EVENTS FOR THE FLORIDA FOREST FESTIVAL

FESTIVAL DAY OCTOBER 26

KING TREE PARADE ( DOWNTOWN) 9:30AM

CLASSIC CAR SHOW 9:00AM

LIVE ENTERTAINMENT: 12:00PM

HEAVY EQUIPMENT EXHIBIT 12:00PM

WORLD'S LARGEST FREE FISH FRY 12:00PM